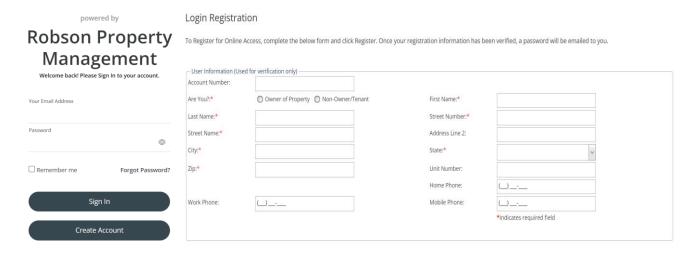

• Once you click on 'Sign In' in upper right-hand corner, you will see the following screen below. You will click on 'Create Account' and complete the Login-Registration details.

• You also can sign up for the Online Portal at www.RP-Management.com. Click the 'Resident Log-In' tab at the top right of your screen.